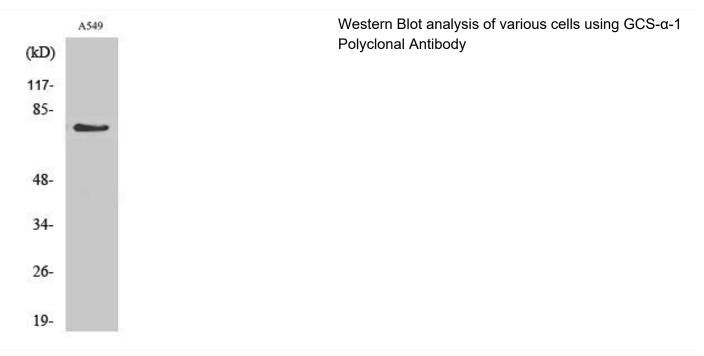

## GCS-a-1 Polyclonal Antibody

| Catalog No                                                     | YP-Ab-03897                                                                                                                                                                              |
|----------------------------------------------------------------|------------------------------------------------------------------------------------------------------------------------------------------------------------------------------------------|
| lsotype                                                        | lgG                                                                                                                                                                                      |
| Reactivity                                                     | Human;Mouse;Rat                                                                                                                                                                          |
| Applications                                                   | WB;CoIP;IHC;IF;ELISA                                                                                                                                                                     |
| Gene Name                                                      | GUCY1A3                                                                                                                                                                                  |
| Protein Name                                                   | Guanylate cyclase soluble subunit alpha-3                                                                                                                                                |
| Immunogen                                                      | The antiserum was produced against synthesized peptide derived from human GCS-alpha-1. AA range:374-423                                                                                  |
| Specificity                                                    | GCS-α-1 Polyclonal Antibody detects endogenous levels of GCS-α-1 protein.                                                                                                                |
| Formulation                                                    | Liquid in PBS containing 50% glycerol, 0.5% BSA and 0.02% sodium azide.                                                                                                                  |
| Source                                                         | Polyclonal, Rabbit,IgG                                                                                                                                                                   |
| Purification                                                   | The antibody was affinity-purified from rabbit antiserum by affinity-chromatography using epitope-specific immunogen.                                                                    |
| Dilution                                                       | WB: 1/500 - 1/2000. IHC: 1/100 - 1/300. ELISA: 1/40000 IF 1:50-200                                                                                                                       |
| Concentration                                                  | 1 mg/ml                                                                                                                                                                                  |
|                                                                |                                                                                                                                                                                          |
| Purity                                                         | ≥90%                                                                                                                                                                                     |
| Purity<br>Storage Stability                                    | ≥90%<br>-20°C/1 year                                                                                                                                                                     |
| •                                                              |                                                                                                                                                                                          |
| Storage Stability                                              | -20°C/1 year<br>GUCY1A3; GUC1A3; GUCSA3; GUCY1A1; Guanylate cyclase soluble subunit                                                                                                      |
| Storage Stability<br>Synonyms                                  | -20°C/1 year<br>GUCY1A3; GUC1A3; GUCSA3; GUCY1A1; Guanylate cyclase soluble subunit<br>alpha-3; GCS-alpha-3; GCS-alpha-1; Soluble guanylate cyclase large subunit                        |
| Storage Stability<br>Synonyms<br>Observed Band                 | -20°C/1 year<br>GUCY1A3; GUC1A3; GUCSA3; GUCY1A1; Guanylate cyclase soluble subunit<br>alpha-3; GCS-alpha-3; GCS-alpha-1; Soluble guanylate cyclase large subunit<br>77kD                |
| Storage Stability<br>Synonyms<br>Observed Band<br>Cell Pathway | -20°C/1 year<br>GUCY1A3; GUC1A3; GUCSA3; GUCY1A1; Guanylate cyclase soluble subunit<br>alpha-3; GCS-alpha-3; GCS-alpha-1; Soluble guanylate cyclase large subunit<br>77kD<br>Cytoplasm . |