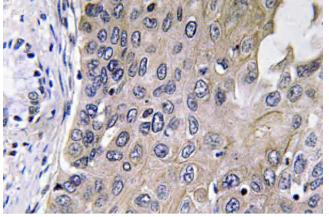

## **Products Images**

Immunohistochemistry analysis of GCS-α-1 antibody in paraffin-embedded human lung carcinoma tissue.