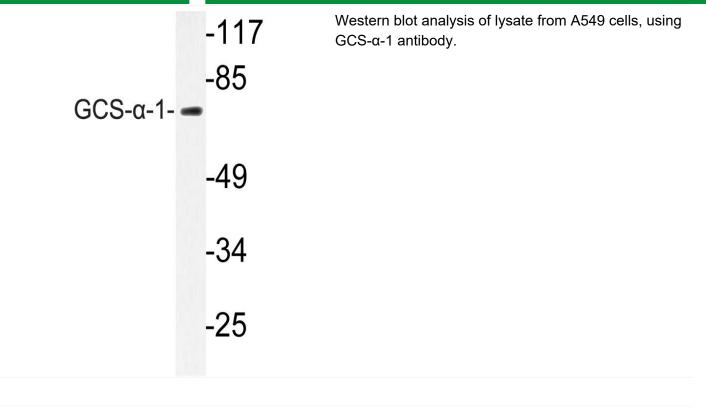

## GCS-a-1 Polyclonal Antibody

| Catalog No                                                     | YP-Ab-03897                                                                                                                                                                              |
|----------------------------------------------------------------|------------------------------------------------------------------------------------------------------------------------------------------------------------------------------------------|
| lsotype                                                        | lgG                                                                                                                                                                                      |
| Reactivity                                                     | Human;Mouse;Rat                                                                                                                                                                          |
| Applications                                                   | WB;CoIP;IHC;IF;ELISA                                                                                                                                                                     |
| Gene Name                                                      | GUCY1A3                                                                                                                                                                                  |
| Protein Name                                                   | Guanylate cyclase soluble subunit alpha-3                                                                                                                                                |
| Immunogen                                                      | The antiserum was produced against synthesized peptide derived from human GCS-alpha-1. AA range:374-423                                                                                  |
| Specificity                                                    | GCS-α-1 Polyclonal Antibody detects endogenous levels of GCS-α-1 protein.                                                                                                                |
| Formulation                                                    | Liquid in PBS containing 50% glycerol, 0.5% BSA and 0.02% sodium azide.                                                                                                                  |
| Source                                                         | Polyclonal, Rabbit,IgG                                                                                                                                                                   |
| Purification                                                   | The antibody was affinity-purified from rabbit antiserum by affinity-chromatography using epitope-specific immunogen.                                                                    |
| Dilution                                                       | WB: 1/500 - 1/2000. IHC: 1/100 - 1/300. ELISA: 1/40000 IF 1:50-200                                                                                                                       |
| Concentration                                                  | 1 mg/ml                                                                                                                                                                                  |
|                                                                |                                                                                                                                                                                          |
| Purity                                                         | ≥90%                                                                                                                                                                                     |
| Purity<br>Storage Stability                                    | ≥90%<br>-20°C/1 year                                                                                                                                                                     |
| •                                                              |                                                                                                                                                                                          |
| Storage Stability                                              | -20°C/1 year<br>GUCY1A3; GUC1A3; GUCSA3; GUCY1A1; Guanylate cyclase soluble subunit                                                                                                      |
| Storage Stability<br>Synonyms                                  | -20°C/1 year<br>GUCY1A3; GUC1A3; GUCSA3; GUCY1A1; Guanylate cyclase soluble subunit<br>alpha-3; GCS-alpha-3; GCS-alpha-1; Soluble guanylate cyclase large subunit                        |
| Storage Stability<br>Synonyms<br>Observed Band                 | -20°C/1 year<br>GUCY1A3; GUC1A3; GUCSA3; GUCY1A1; Guanylate cyclase soluble subunit<br>alpha-3; GCS-alpha-3; GCS-alpha-1; Soluble guanylate cyclase large subunit<br>77kD                |
| Storage Stability<br>Synonyms<br>Observed Band<br>Cell Pathway | -20°C/1 year<br>GUCY1A3; GUC1A3; GUCSA3; GUCY1A1; Guanylate cyclase soluble subunit<br>alpha-3; GCS-alpha-3; GCS-alpha-1; Soluble guanylate cyclase large subunit<br>77kD<br>Cytoplasm . |